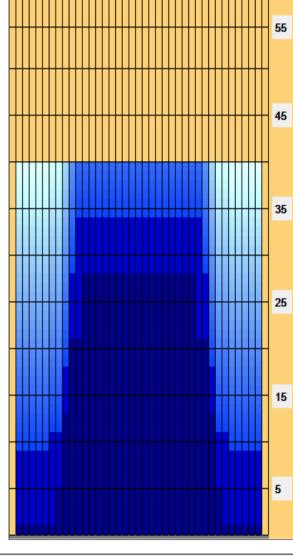

## **Plus Bowling Wallygasse**

40 Feet Oil Pattern Distance: **Reverse Brush Drop:** 40 Feet Oil Per Board: 45 uL **Forward Oil Total:** 13.815 mL 10.53 mL **Reverse Oil Total: Volume Oil Total:** 24.345 mL Forward Boards Crossed: 307 Boards Reverse Boards Crossed: 234 Boards **Total Boards Crossed:** 541 Boards