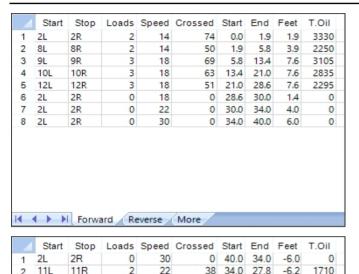

2 3 10L

4

5 7L

6 2L

9L

2L

10R

9R

7R

2R

3

3

| ← → → | Forward Reverse More

22

18

14

63 27.8 18.5

10.9

37 9.0

0 7.1

10.9

9.0

7.1

0.0 -7.1

69 18.5

27

-9.3

-7.6

-1.9

-1.9

2835

3105