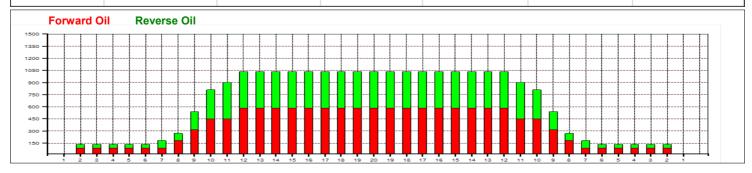

## **Plus Bowling Wallygasse**

40 Feet Oil Pattern Distance: **Reverse Brush Drop:** 40 Feet Oil Per Board: 45 uL **Forward Oil Total:** 13.815 mL 10.53 mL **Reverse Oil Total: Volume Oil Total:** 24.345 mL Forward Boards Crossed: 307 Boards Reverse Boards Crossed: 234 Boards **Total Boards Crossed:** 541 Boards

1215

1665

0

| Conditioner |
|-------------|
| Navigate    |

TransferType: Transfer Brush

Forward Reverse

Combined

Buff